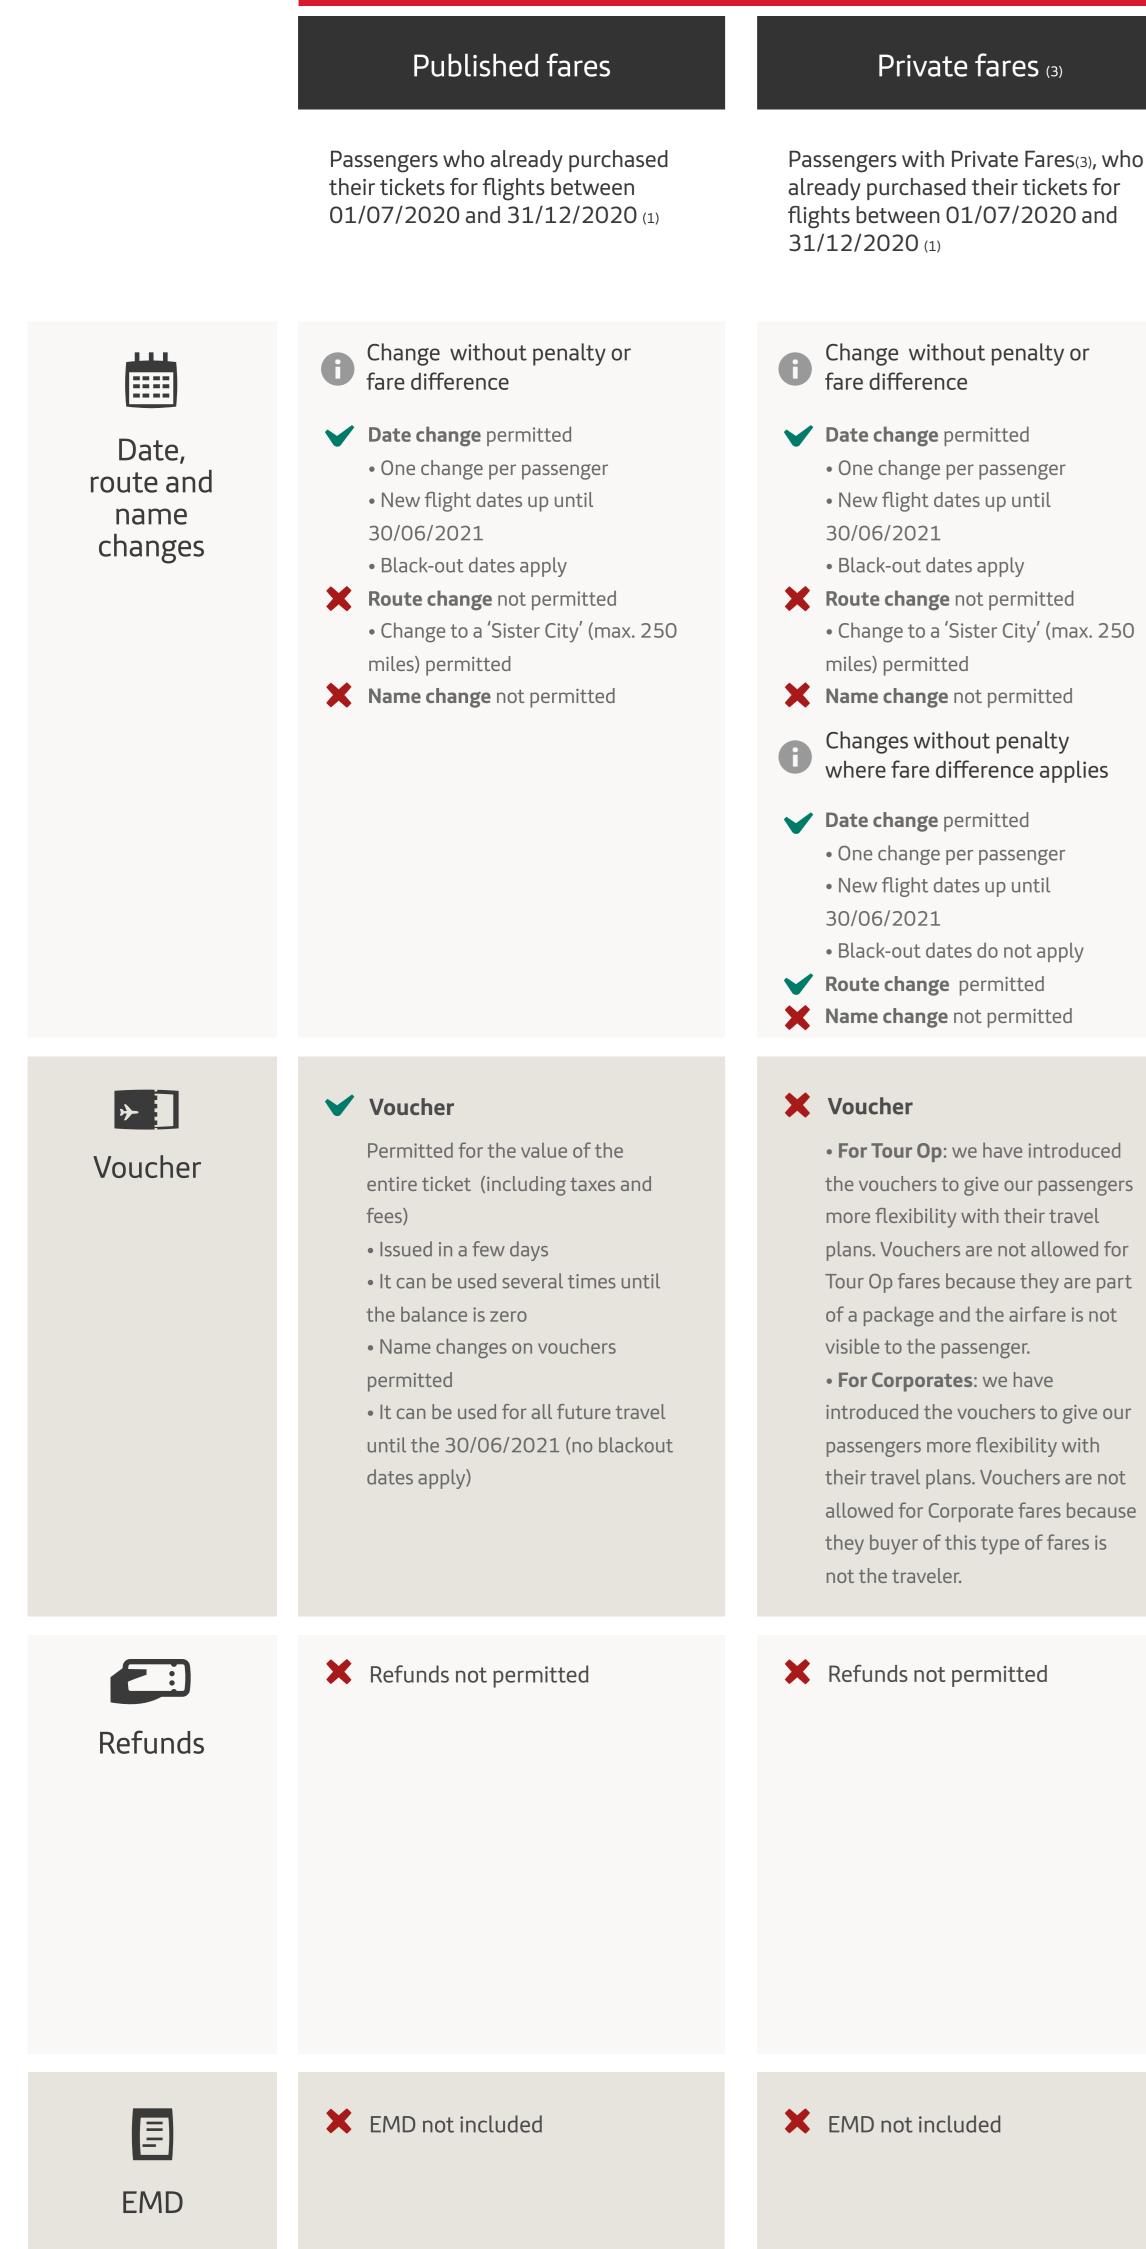

## Notes

(1) Changes must be requested by 31/07/20. Date and/or route changes can be requested up to 12 months after the date the ticket was first issued. If the customer does not want to request the change yet, please cancel the booking before the flight departure date and then with the ticket number, request the change according to the conditions described above.

(2) Date and/or route changes can be requested up to 12 months after the date the ticket was first issued.

(3) Private fares: include corporate fares (incl. On Business), Tour Op and all other private fares with no ticket face value.

(4) Refunds are not permitted in Mexico, Cuba, Dominican Republic and Colombia.

\*Black-out dates shall not apply when the schedule change affects a flight in this period.